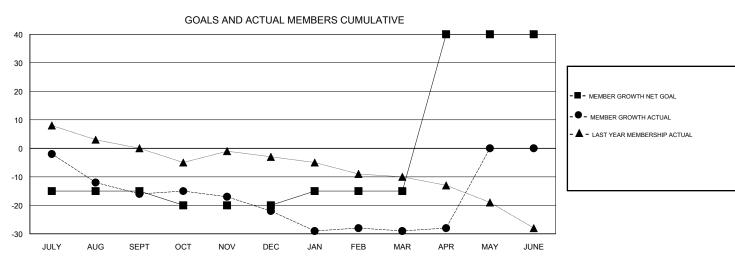

## GMT: MAHESH CHITNIS LOCATION NEW YORK GMT CA Clubs Members

| Clubs                 |               |           |               | Members               |                           |                         |                                              |
|-----------------------|---------------|-----------|---------------|-----------------------|---------------------------|-------------------------|----------------------------------------------|
| RESULTS FOR 2017-2018 |               |           |               | RESULTS FOR 2017-2018 |                           |                         |                                              |
| QUARTER               | NEW CLUB GOAL | NEW CLUBS | DROPPED CLUBS | QUARTER               | MEMBER GROWTH NET<br>GOAL | MEMBER GROWTH<br>ACTUAL | DROPPED MEMBERS ACTUAL (including transfers) |
| JULY/AUG/SEPT         | 0             | 0         | 0             | JULY/AUG/SEPT         | -15                       | 6                       | 21                                           |
| OCT/NOV/DEC           | 0             | 0         | 0             | OCT/NOV/DEC           | -5                        | 18                      | 23                                           |
| JAN/FEB/MAR           | 0             | 0         | 0             | JAN/FEB/MAR           | 5                         | 19                      | 24                                           |
| APR/MAY/JUNE          | 2             | 0         | 0             | APR/MAY/JUNE          | 55                        | 4                       | 3                                            |